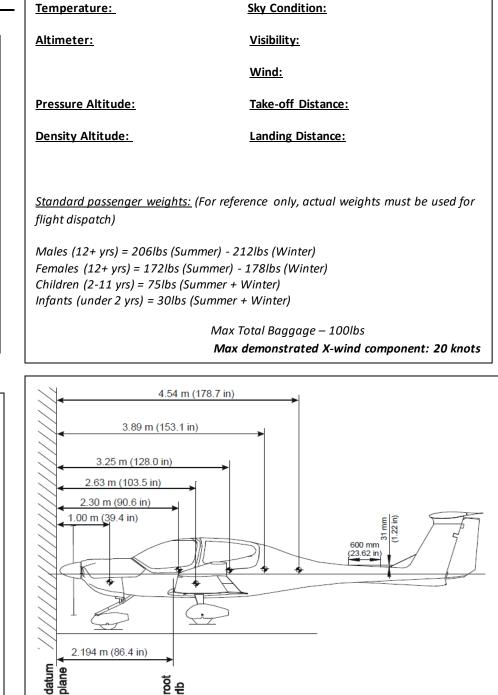

## Weight & Balance (C-GTLG) \*Amendment 2\*

| 2646 lbs<br>(gross weight) | <u>Weight (Lbs)</u> | <u>Arm (ln.)</u> | <u>Moment (In.Lbs)</u> | <u>C of G</u> |
|----------------------------|---------------------|------------------|------------------------|---------------|
| Empty Weight               | 1881.7              | 98.87            | 186036.48              | 98.81         |
| Front Seats (x2)           |                     | 90.6 In.         |                        |               |
| Rear Seats (x2)            |                     | 128.0 ln.        |                        |               |
| Baggage 1 (max 100lbs)     |                     | 153.1 ln.        |                        |               |
| Baggage 2 (max 40lbs)      |                     | 178.7 ln.        |                        |               |
| Zero Fuel Weight           |                     | -                |                        |               |
| Fuel Loading               |                     | 103.5 ln.        |                        |               |
| Takeoff Weight             |                     | -                |                        |               |
| Fuel Required              |                     | 103.5 ln.        |                        |               |
| Landing Weight             |                     | -                |                        |               |
| Moment = Weight x A        | rm Co               | of G = Moment /  | Weight                 |               |