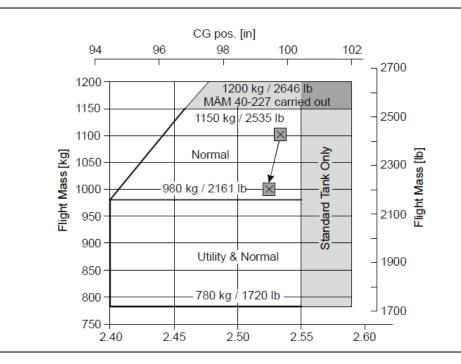

## Weight & Balance (C-GTLG) \*Amendment 2\*

| 2646 lbs<br>(gross weight) | <u>Weight (Lbs)</u> | <u>Arm (ln.)</u> | <u>Moment (In.Lbs)</u> | <u>C of G</u> |
|----------------------------|---------------------|------------------|------------------------|---------------|
| Empty Weight               | 1881.7              | 98.87            | 186036.48              | 98.81         |
| Front Seats (x2)           |                     | 90.6 In.         |                        |               |
| Rear Seats (x2)            |                     | 128.0 ln.        |                        |               |
| Baggage 1 (max 100lbs)     |                     | 153.1 ln.        |                        |               |
| Baggage 2 (max 40lbs)      |                     | 178.7 ln.        |                        |               |
| Zero Fuel Weight           |                     | -                |                        |               |
| Fuel Loading               |                     | 103.5 ln.        |                        |               |
| Takeoff Weight             |                     | -                |                        |               |
| Fuel Required              |                     | 103.5 ln.        |                        |               |
| Landing Weight             |                     | -                |                        |               |
| Moment = Weight x A        | rm Co               | of G = Moment /  | Weight                 |               |