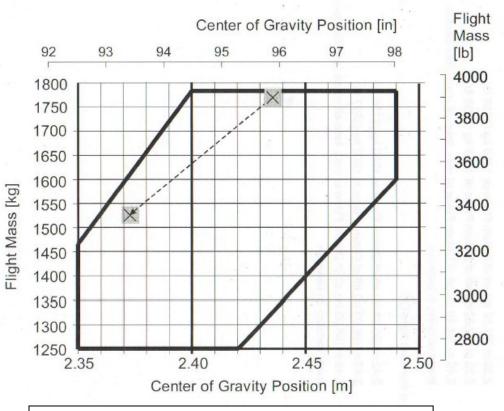

|
| Fuel Loading, Aux Tanks<br>(7.01lbs/USG)     |                 | 126.0 ln. |                 |        |
| Ramp Weight (Max 3953lbs)                    |                 | -         |                 |        |
| Start & Taxi Fuel                            |                 | 103.5 ln. |                 |        |
| Takeoff Weight<br>(Max 3935lbs)              |                 | -         |                 |        |
| Fuel Required (Mains)                        |                 | 103.5 ln. |                 |        |
| Fuel Required (Aux)                          |                 | 126.0     |                 |        |
| Landing Weight<br>(Max 3935lbs)              |                 | -         |                 |        |

Moment = Weight x Arm

C of G = Moment / Weight



Standard Passenger Weights: (For reference only, actual weights must be used for flight dispatch)

Males (12+ yrs) = 206lbs (Summer) - 212lbs (Winter) Females (12+ yrs) = 172lbs (Summer) - 178lbs (Winter)

Children (2-11 yrs) = 75lbs (Summer + Winter)

Infants (under 2 yrs) = 30lbs (Summer + Winter)