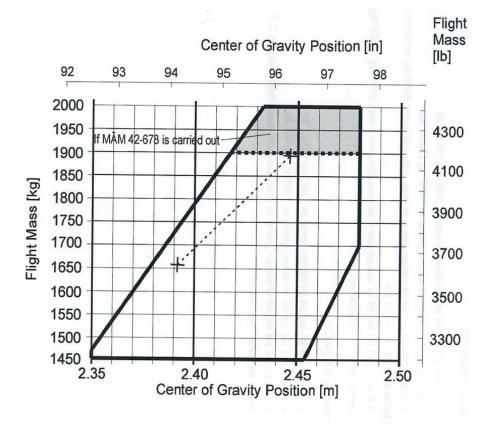

| -         |                 |         |



Standard Passenger Weights: (For reference only, actual weights must be used for flight dispatch)

Males (12+ yrs) = 206lbs (Summer) - 212lbs (Winter) Females (12+ yrs) = 172lbs (Summer) - 178lbs (Winter) Children (2-11 yrs) = 75lbs (Summer + Winter) Infants (under 2 yrs) = 30lbs (Summer + Winter)